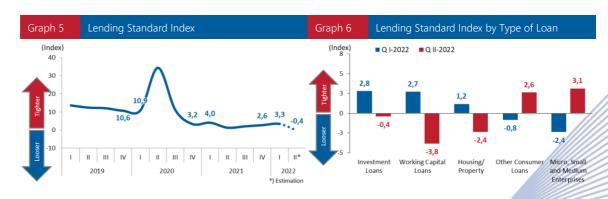

Respondents predict slightly looser lending standards in the second quarter of 2022, as signalled by a negative Lending Standards Index of -0.4% compared with 3.3% in the previous period. Respondents expect lower lending rates to be impose by a number of banks as a factor driving such developments.

#### **Bank Lending Policy**

Slightly looser lending policy is expected in the second quarter of 2022.

Consistent with expectations of stronger new loan growth, respondents anticipate slightly looser lending policy in the second quarter of 2022, as indicated by a negative Lending Standards Index (LSI) reading of -0.4% compared with 3.3% in the previous period (Graph 5). Looser lending policy will affect investment loans, working capital loans and housing loans (Graph 6), with banks focusing on loan maturities, administration fees, lending rates and collateral requirements, among others (Graph 8).