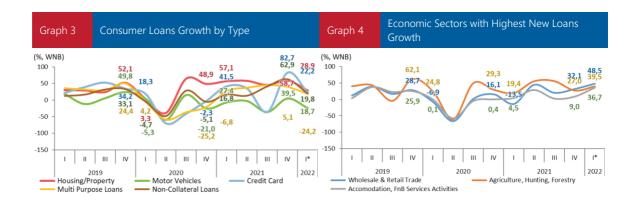

In terms of consumer loans, respondents confirmed that housing loans shall remain a priority, followed by multipurpose loans and automotive loans. By sector, banks will continue to target Wholesale and Retail Trade, the Manufacturing Industry and Financial Intermediaries for new loan disbursements in the second quarter of 2022 (Table 3).