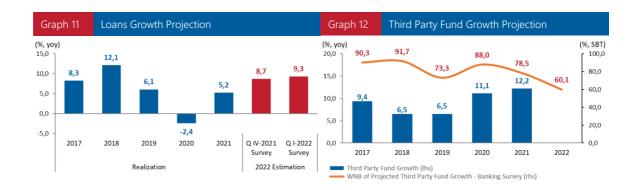

### Loans Projection

Credit is predicted to grow by 9.3% (yoy) in 2022.

The banking industry predicts credit to grow by 9.3% (yoy) in 2022, up from 5.2% (yoy) in 2021 (Graph 11), supported by optimism concerning monetary and economic conditions, coupled with relatively manageable credit risk.

# Third Party Fund Projection

The banking industry expects to maintain third party fund growth in 2022, as reflected by a WNB of 60.1% despite retreating from 78.5% in the previous year (Graph 12). The latest prediction is based on ample liquidity in the banking system together with the expansion of banking facilities and services.