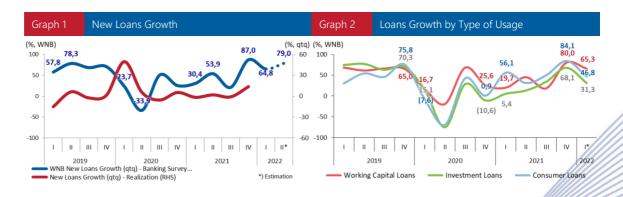

# **BANKING SURVEY**

Quarter I 2022

New Loans Growth Remain Solid

The latest Banking Survey conducted by Bank Indonesia indicates new loan disbursements on a quarterly basis to remain solid in the first quarter of 2022 as reflected by the positive weighted net balance (WNB) of 64.8%, despite moderating from 87.0% in the fourth quarter of 2021. The growth of new loans is broad based as indicated by a positive WNB across all loan types. In the second quarter of 2022, respondents predict faster growth, with the corresponding WNB accelerating to 79.0%.

### A. Conditions in Quarter I 2022

Solid growth of new loan disbursements recorded in the first quarter of 2022 despite moderation.

The latest Banking Survey conducted by Bank Indonesia indicates solid quarterly growth (qtq) of new loan disbursements in the first three months of 2022 despite experiencing moderation compared with conditions in the previous period. This is confirmed by a decrease in the weighted net balance (WNB) of demand for new loans to 64.8% in the reporting period from 87.0% in the fourth quarter of 2021 (Graph 1). By loan type, survey respondents reported softer growth across all segments, as indicated by a positive yet lower WNB for working capital loans (WNB 65.3%), investment loans (WNB 31.3%) and consumer loans (WNB 46.8%) (Graph 2).

#### Loans Projection

New loan disbursements in the second quarter of 2022 is predicted to grow at a faster pace. Respondents predict faster quarterly growth of new loan disbursements in the second quarter of 2022, as indicated by an increase in the WNB to 79.0% from 64.8% in the first quarter of 2022 (Graph 1). Respondents disclosed that working capital loans will remain the primary focus of new loan disbursements in the second quarter of 2022, followed by investment loans and consumer loans.