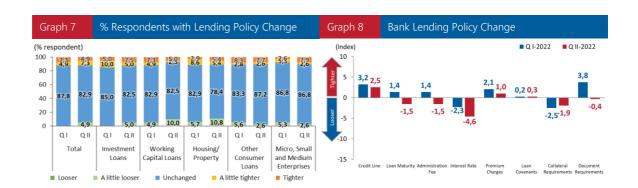

#### **Bank Lending Policy**

Slightly looser lending policy is expected in the second quarter of 2022.

Consistent with expectations of stronger new loan growth, respondents anticipate slightly looser lending policy in the second quarter of 2022, as indicated by a negative Lending Standards Index (LSI) reading of -0.4% compared with 3.3% in the previous period (Graph 5). Looser lending policy will affect investment loans, working capital loans and housing loans (Graph 6), with banks focusing on loan maturities, administration fees, lending rates and collateral requirements, among others (Graph 8).