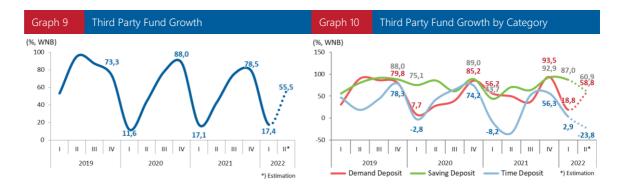

#### Third Party Fund Projection

Positive third party fund growth is predicted in the second quarter of 2022.

The banking industry predicts stronger third party fund growth in the second quarter of 2022, as reflected by an increase in the WNB to 55.5% from 17.4% in the fourth quarter of 2021 (Graph 9). Respondents expect demand deposits (WNB 58.8%) and savings deposits (WNB 60.9%) to expand in the reporting period, in contrast to a decline in term deposits (WNB -23.8%) (Graph 10).